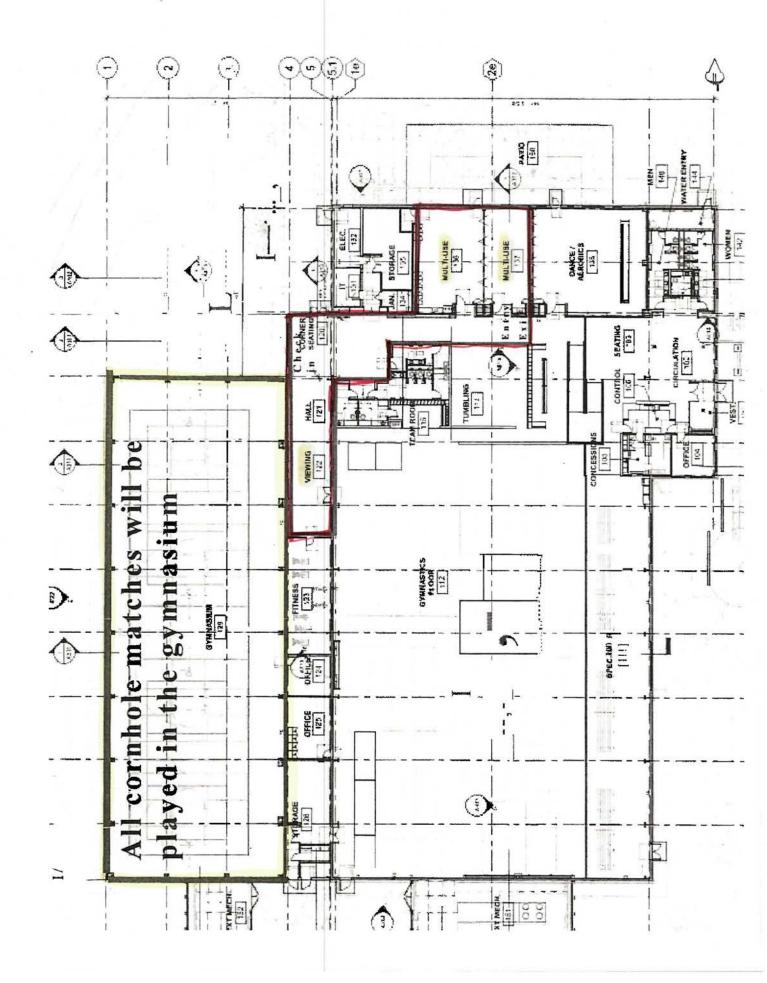

This public hearing is to consider an application for a special event permit from the Hyland Hills Foundation Cornhole Tournament.

The event is on February 22 at 4201 W 94<sup>th</sup> Ave, from 8 a.m. - 8 p.m. The Hyland Hills Foundation is a qualifying non-profit organization, and this is their first application for 2025.

Copies of the application is attached, providing information, a service plan, and a map designating the boundaries for the events.

Pursuant to state law, the event site has been posted continuously for ten days preceding this hearing to inform the public of the request to sell malt, vinous, and spirituous liquor for on premise consumption and of this hearing opportunity to voice support or opposition to the application.

### Staff Recommendation

Based on the testimony and the evidence provided, grant, or deny the applications from the Hyland Hills Foundation for a special event permit on February 22 from 8 a.m. – 8 p.m. taking place at  $4201 \text{ W} 94^{\text{th}}$  Ave.

Attachments: Application, Police Department Report, Security Plans, Map of Premise

DR 8439 (02/27/24)
COLORADO DEPARTMENT OF REVENUE
Liquor Enforcement Division
PO BOX 17087
Denver CO 80217-0087
(303) 205-2300