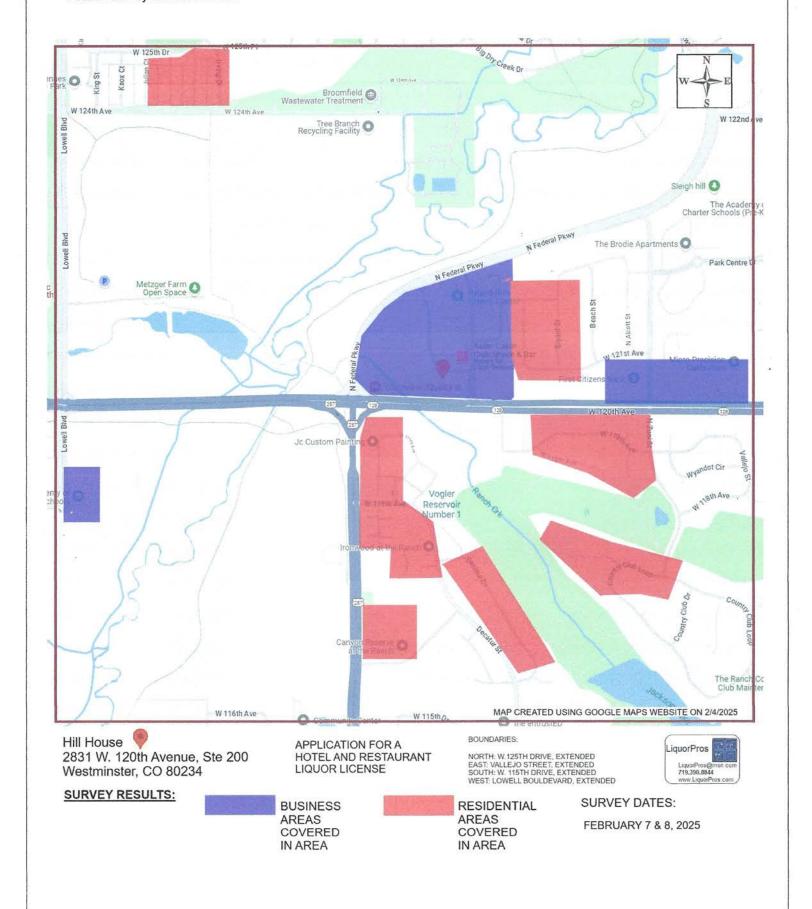

quor license application, the areas to be surveyed and reminded to remain unbiased in his approach to residents and businesspeople. The circulator had with them a face sheet with the applicant business name, location and hearing information, instructions, and the petition/survey issue along with signature sheets, mail in forms and a map of the proposed location. The circulator used tally sheets to record all contacts, attempts and reasons for opposition signatures and refusals. At the conclusion of the survey, the circulator signed notarized affidavits of circulation. The original survey packets were pre-filed with the Westminster City Clerk's Office.

Report prepared and respectfully submitted by,

Eva L. Garretson

Liquor Licensing Professionals, LLC

#### Petition Survey of HILL HOUSE



# BUSINESS PETITION TO THE CITY OF WESTMINSTER LIQUOR LICENSING AUTHORITY

This petition/opinion survey is being conducted to determine the reasonable requirements, needs and desires of the adult inhabitants of the defined neighborhood per the Colorado Liquor Code, Article 3-5, Title 44, C.R.S. and per the local licensing authority rules/procedures. If you feel/think you have been unduly influenced by the petition circulator or have questions or comments concerning the proposed application or survey method, please call the Deputy City Clerk's Office at: 303.658.2162

Applicant:

Colorado Hill House LLC

d/b/a:

**Hill House** 

Address:

2831 W. 120th Avenue, Ste. 200, Westminster, CO 80234

Application for a

**NEW HOTEL AND RESTAURANT LIQUOR LICENSE** 

A Public Hearing on this matter