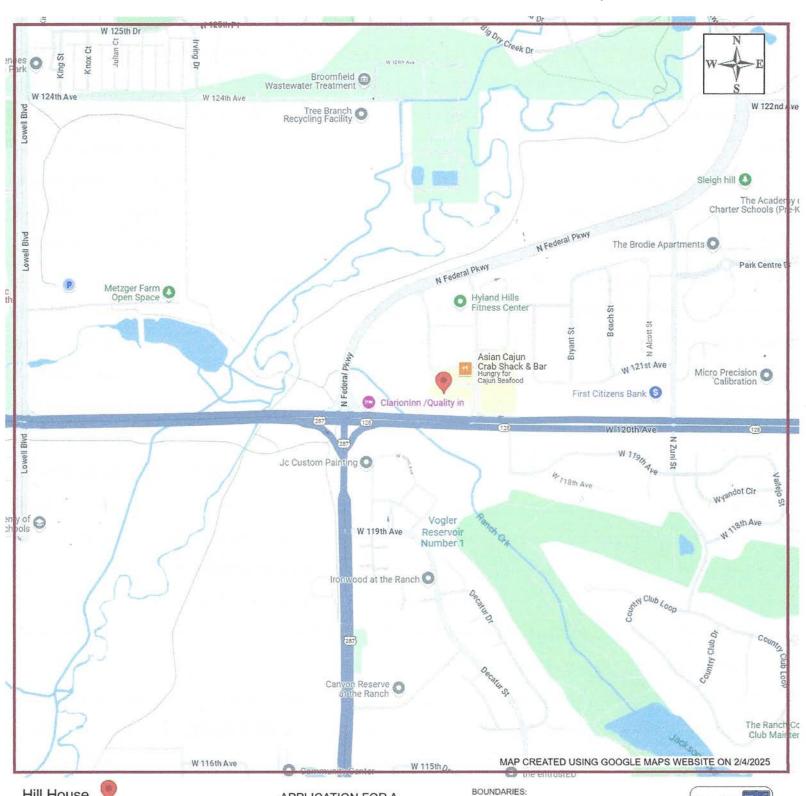

| 30    | X     |               | Owner Manager          |
| 1-7-25         | Kenin DeCrout     | 12061 Jejunsa                              | 36    | 1,    |               |                        |
| ł.             |                   | 7-2eno Physio                              |       | 1/    | $\mathcal{A}$ | Owner Manager          |

Please sign your name only; First Name, Middle Initial, Last Name. Businesses: List Business Name & Address Today's **Printed Name Business Name** Favor Oppose Reason Date YES NO Age Signature w/Year **Business Address** Circle Owner or Manager X X 2/1/ 44 Owner Manager Owner Manager 9 Owner Manager Owner Manager Owner Manager 6 Owner Manager Owner Manager Owner Manager Owner Manager 10 Owner Manager 11 Owner Manager 12 Owner Manager 13 Owner Manager



Hill House 2831 W. 120th Avenue, Ste 200 Westminster, CO 80234

APPLICATION FOR A HOTEL AND RESTAURANT LIQUOR LICENSE

NORTH: W.125TH DRIVE, EXTENDED EAST: VALLEJO STREET, EXTENDED SOUTH: W. 115TH DRIVE, EXTENDED WEST: LOWELL BOULDEVARD, EXTENDED



# ~ AFFIDAVIT OF CIRCULATION ~

|