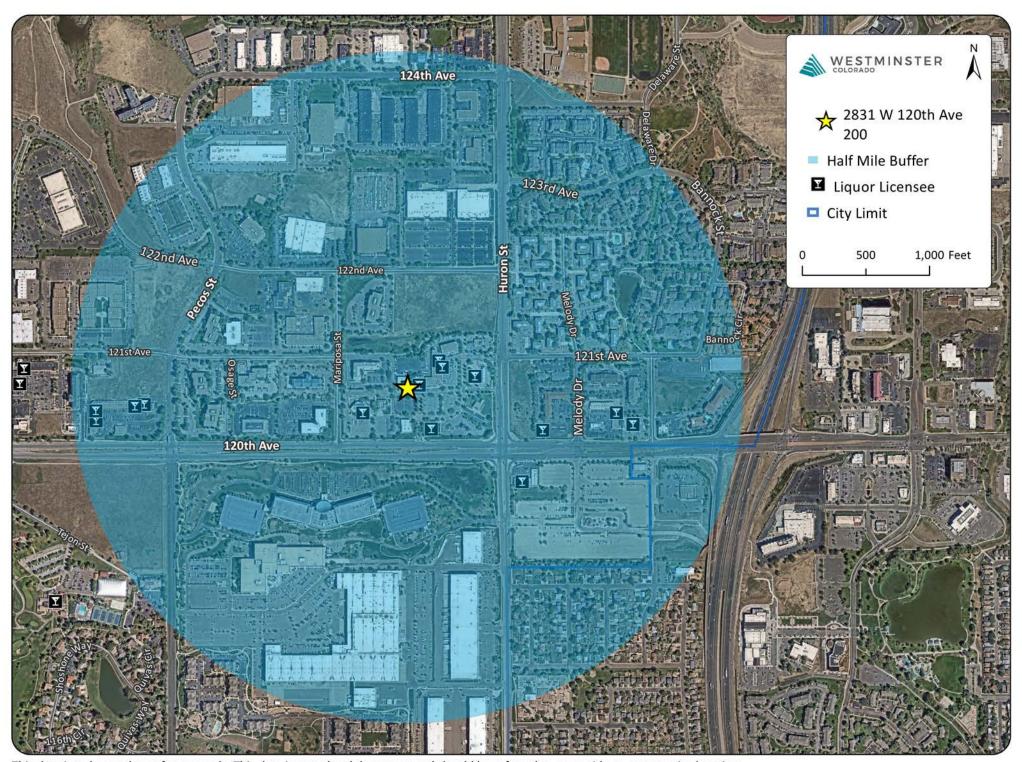

Lucky Clover Inc d/b/a Mugi Ramen & Poke 1181 W. 120<sup>th</sup> Ave. Ste. 100, Westminster, CO 80234

Beer and Wine Liquor License

Wednesday, February 5, 2025, at 7:00 p.m. Details on attending the hearing can be requested from the Assistant City Clerk listed below. Half-Mile Area Radius Defined by The Liquor Licensing Authority of Westminster (SEE MAP)

INSTRUCTIONS/QUALIFICATIONS: (1) Must be 21 years of age or older and a resident of the defined neighborhood (SEE MAP); (2) OR, Must be Owner or Manager of business located within the defined neighborhood and be 21 years of age or older; (3) Must sign in presence of petition circulator and may only sign for this matter one time; and (4) Must sign own given name [first name or first initial and last name]. No individual may sign for another individual.

PETITION ISSUE: [\*] If you favor and support this application for a BEER AND WINE LIQUOR LICENSE because it is your opinion the reasonable requirements of the adult inhabitants of the defined neighborhood (see map) are not now being adequately served by existing businesses that hold the same or similar type of license now doing business in the defined neighborhood, and it is your desire this BEER AND WINE LIQUOR LICENSE be issued, please sign and check the favor [\*] column to grant the requested license, and please write in your reason why you favor this license application.