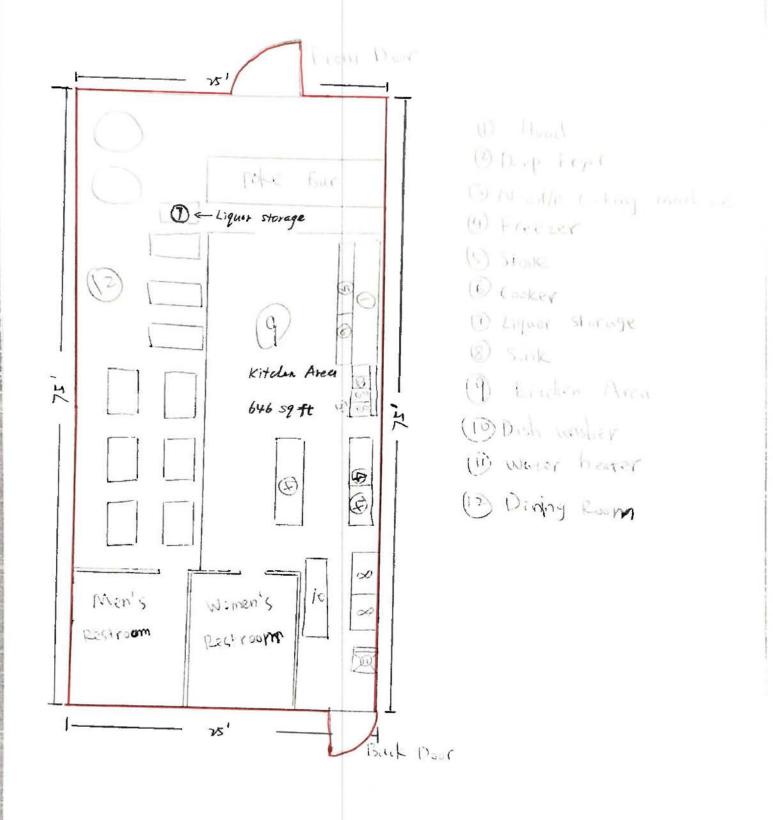

|
| Mary Daragas                                                                                                  |                                                                                                                                                                                                                              |
| DR 8404 (08/08/24)                                                                                            | Page 14 of 16                                                                                                                                                                                                                |



Luck Clover Inc dba Mugi Ramen & Poke 1181 W 120th Ave Ste 100 Westminster, CO 80234 DR 8404-I (03/06/24)
COLORADO DEPARTMENT OF REVENUE
Liquor Enforcement Division
PO Box 17/087
Denver CO 80217-0087
(303) 205-2300

# Individual History Record

To be completed by the following persons, as applicable: sole proprietors; general partners regardless of percentage ownership, and limited partners owning 10% or more of the partnership; all principal officers of a corporation, all directors of a corporation, and any stockholder of a corporation owning 10% or more of the outstanding stock; managing members or officers of a limited liability company, and members owning 10% or more of the company; and any intended registered manager of Hotel and Restaurant, Tavern and Lodging and Entertainment clas