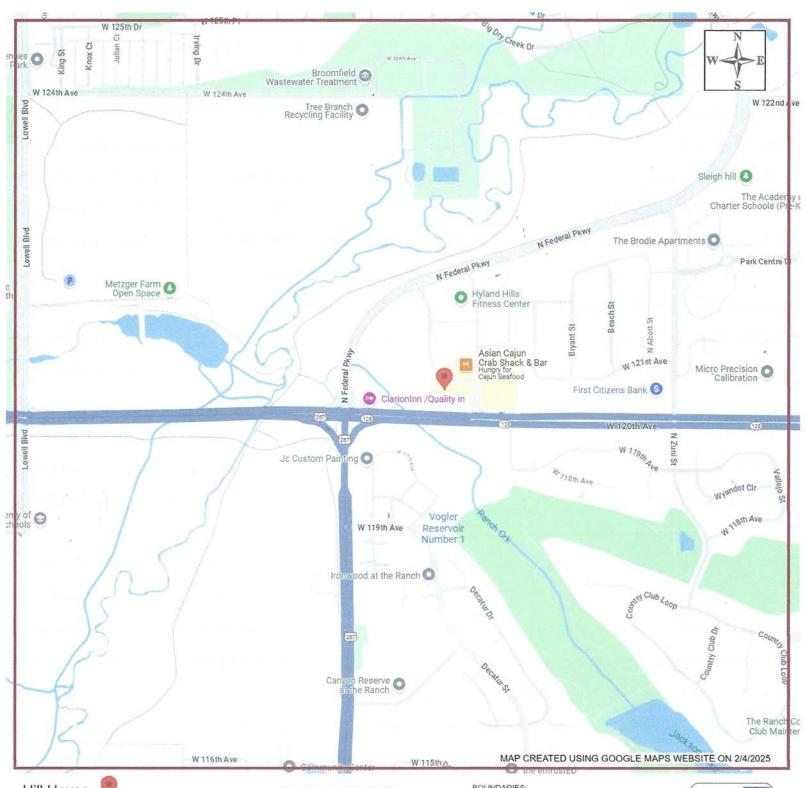

Lucky Clover Inc d/b/a Mugi Ramen & Poke 1181 W. 120<sup>th</sup> Ave. Ste. 100, Westminster, CO 80234

Beer and Wine Liquor License

Wednesday, February 5, 2025, at 7:00 p.m. Details on attending the hearing can be requested from the Assistant City Clerk listed below. Half-Mile Area Radius Defined by The Liquor Licensing Authority of Westminster (SEE MAP)

Beer and Wine Liquor License Wednesday, February 5, 2025, at 7:00 p.m. Details on attending the hearing can be requested from the Assistant City Clerk listed below. Half-Mile Area Radius Defined by The Liquor Licensing Authority of Westminster (SEE MAP)

Wednesday, February 5, 2025, at 7:00 p.m. Details on attending the hearing can be requested from the Assistant City Clerk listed below. Half-Mile Area Radius Defined by The Liquor Licensing Authority of Westminster (SEE MAP)