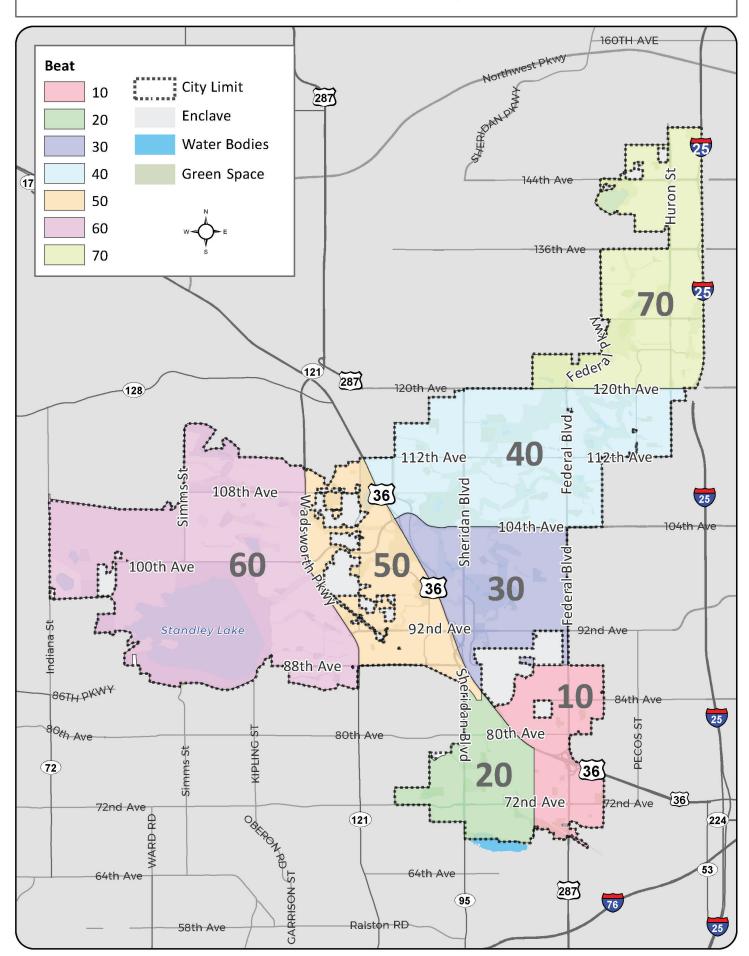

|                           | BEAT 10 | TRAFFIC STOP     WELFARE CHECK     UNWANTED PERSON                              | 117<br>  30<br>  20 |
|---------------------------|---------|---------------------------------------------------------------------------------|---------------------|
| TOP 3                     | BEAT 20 | 1. TRAFFIC STOP 2. WELFARE CHECK 3. PD FOLLOW-UP                                | 48<br>27<br>21      |
| CALLS FOR                 | BEAT 30 | 1. TRAFFIC STOP 2. CITIZEN QUESTION 3. AMO SELF-INITIATED                       | 124<br>36<br>22     |
| SERVICE                   | BEAT 40 | 1. TRAFFIC STOP 2. WELFARE CHECK 3. SUSP. INCIDENT                              | 71<br>23<br>13      |
| BY<br>PD BEAT             | BEAT 50 | 1. TRAFFIC STOP 2. WELFARE CHECK 3. PR. DAMAGE CRASH                            | 99<br>  19<br>  16  |
| (07/10/2024 - 07/23/2024) | BEAT 60 | EXTRA PATROL     TRAFFIC STOP     CITIZEN QUESTION                              | 21<br>  20<br>  11  |
|                           | BEAT 70 | <ol> <li>UNWANTED PERSON</li> <li>TRAFFIC STOP</li> <li>PD FOLLOW-UP</li> </ol> | 47<br>28<br>21      |

## Police Beat Map