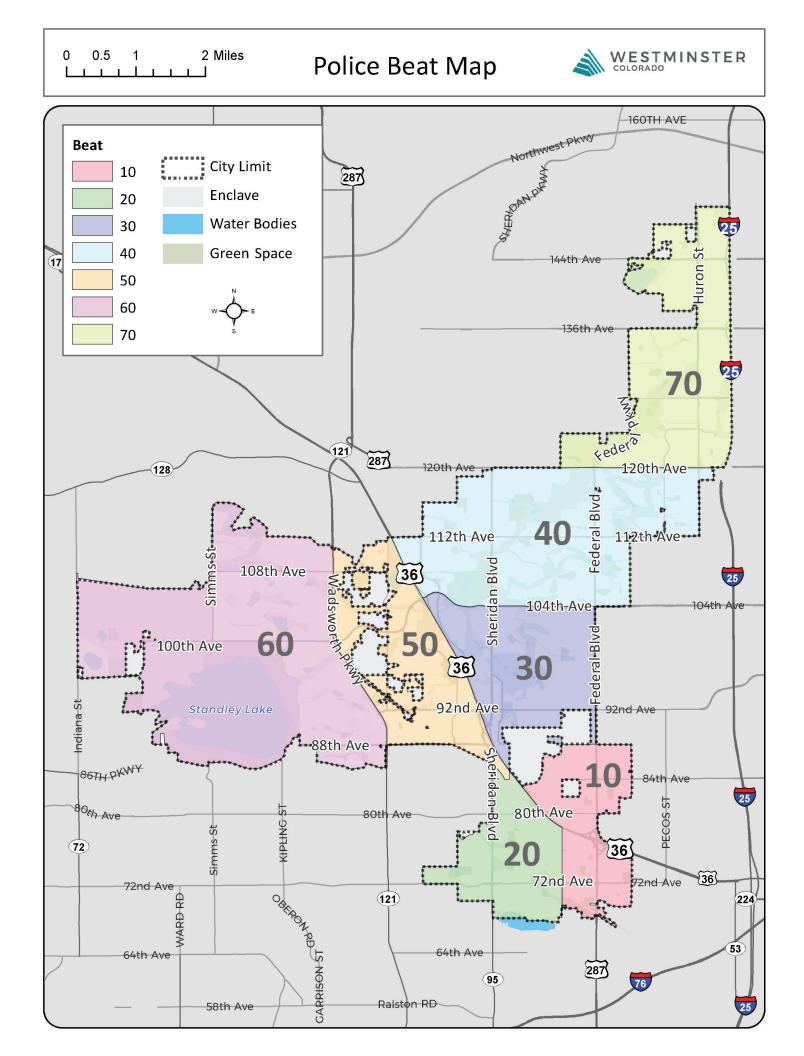

#### 07/31/2024 - 08/13/2024

| VEHICLES REPORTED STOLEN | VEHICLES RECOVERED |
|--------------------------|--------------------|
| 20                       | 12                 |

.....

|                                             |         | 1. TRAFFIC STOP     | 106 |
|---------------------------------------------|---------|---------------------|-----|
|                                             | BEAT 10 | 2.DISTURBANCE       | 21  |
|                                             |         | 3.PRP. DAMAGE CRASH | 15  |
|                                             |         | 1. TRAFFIC STOP     | 54  |
| TOP 3                                       | BEAT 20 | 2.NOISE COMPLAINT   | 31  |
|                                             |         | 3.UNWANTED PERSON   | 20  |
|                                             |         | 1. TRAFFIC STOP     | 101 |
| CALLS FOR                                   | BEAT 30 | 2. CITIZEN QUESTION | 28  |
|                                             |         | 3. PD FOLLOW-UP     | 22  |
| SERVICE                                     |         | 1. TRAFFIC STOP     | 67  |
| JERVICE                                     | BEAT 40 | 2.WELFARE CHECK     | 29  |
|                                             |         | 3.BUSINESS CHECK    | 24  |
| BY                                          |         | 1. TRAFFIC STOP     | 63  |
|                                             | BEAT 50 | 2.WELFARE CHECK     | 20  |
| PD BEAT                                     |         | 3.UNWANTED PERSON   | 19  |
| FUBLAI                                      |         | 1. PD FOLLOW-UP     | 18  |
| (0 <b>7/31/</b> 2024 - 0 <b>8/13</b> /2024) | BEAT 60 | 2.WELFARE CHECK     | 13  |
|                                             |         | 3.TRAFFIC STOP      | 13  |
|                                             |         | 1. UNWANTED PERSON  | 55  |
|                                             | BEAT 70 | 2.WELFARE CHECK     | 32  |
|                                             |         | 3.TRAFFIC STOP      | 27  |