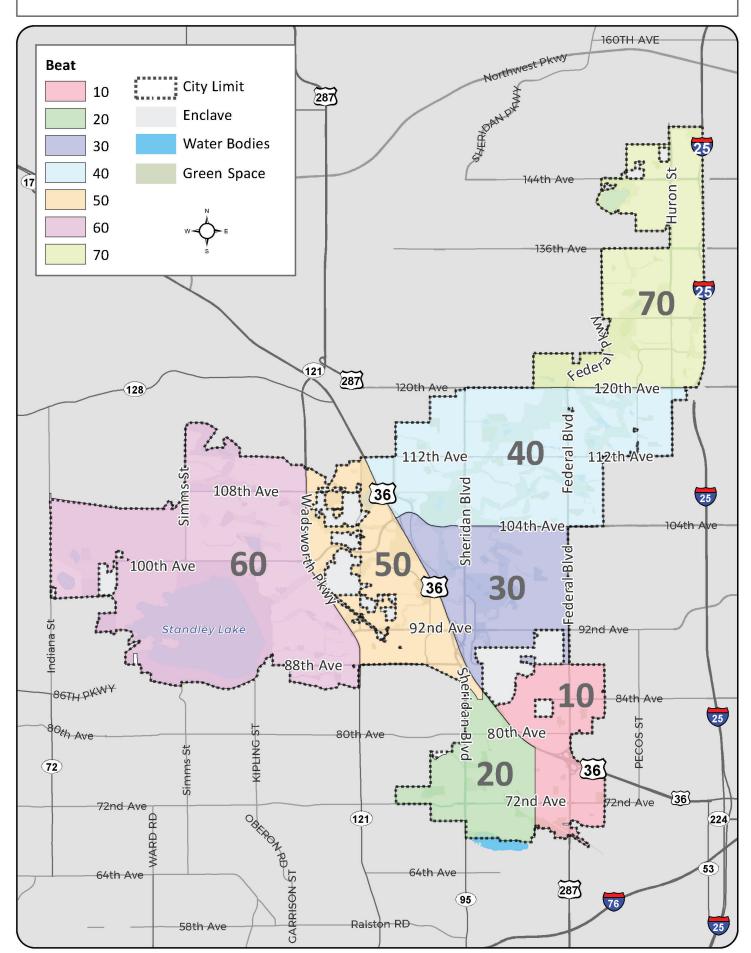

|                           | BEAT 10 | 1. TRAFFIC STOP 2. DISTURBANCE 3. WELFARE CHECK                                 | 123<br>21<br>20 |
|---------------------------|---------|---------------------------------------------------------------------------------|-----------------|
| TOP 3                     | BEAT 20 | 1. TRAFFIC STOP 2. DISTURBANCE 3. WELFARE CHECK                                 | 65<br>29<br>25  |
| CALLS FOR                 | BEAT 30 | TRAFFIC STOP     CITIZEN QUESTION     PD FOLLOW-UP                              | 110<br>24<br>23 |
| SERVICE                   | BEAT 40 | 1. TRAFFIC STOP 2. BUSINESS CHECK 3. WELFARE CHECK                              | 58<br>28<br>20  |
| BY<br>PD BEAT             | BEAT 50 | 1. TRAFFIC STOP 2. WELFARE CHECK 3. FOLLOW UP PD                                | 78<br>25<br>23  |
| (09/11/2024 - 09/24/2024) | BEAT 60 | 1. TRAFFIC STOP 2. FOLLOW UP AMO 3. FOLLOW UP PD                                | 28<br>15<br>12  |
|                           | BEAT 70 | <ol> <li>UNWANTED PERSON</li> <li>WELFARE CHECK</li> <li>SRO CONTACT</li> </ol> | 54<br>28<br>26  |

## Police Beat Map